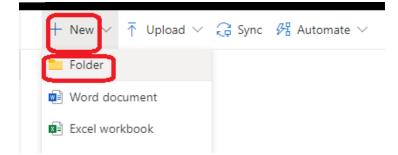

## Creating a folder in OneDrive

1. In OneDrive, click on the New button at the top then click Folder.

2. A box will appear asking you to name the folder then click create. Name the folder your current grade (example: Second Grade, Third Grade, Fourth Grade, etc.)