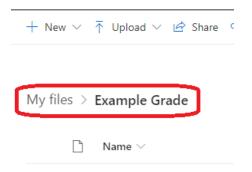

3. You will see your new folder in your OneDrive

4. Click on the name of your folder to open it. You will know you are in your folder by looking toward the top of the screen and seeing that it says "My files > "Name of your folder""